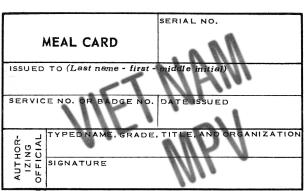

Scan of original document thanks to Dave Stieghan

|                                                | SERIAL NO.              |
|------------------------------------------------|-------------------------|
| MEAL CARD                                      | Ma o                    |
| ISSUED TO (Last name - first - middle initial) |                         |
| SERVICE NO. OR BADGE NO. DATE ISSUED           |                         |
| TYPEDNAME, GRADE,                              | TITLE, AND ORGANIZATION |
| SIGNATURE                                      | 11111                   |

DD 1 SEP 61 714 PREVIOUS EDITION IS OBSOLETE.

DD 1 SEP 61 714 PREVIOUS EDITION IS OBSOLETE.